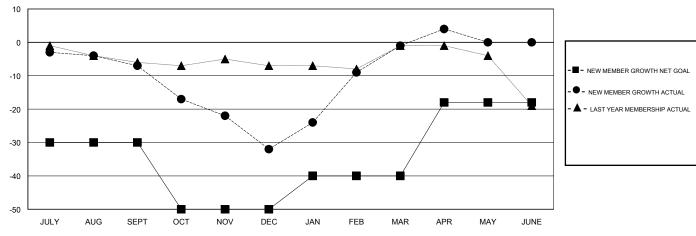

## GOALS AND ACTUAL MEMBERS CUMULATIVE

| DROPPED CLUBS: 0  DROPPED MEMBERS |    | 15 CLUBS OF 35 ADDED 1 OR MORE<br>NEW MEMBERS | GENDER DIST<br>MALE<br>FEMALE   | RIBUTION<br>573 (61.88%)<br>353 (38.12%) |    |
|-----------------------------------|----|-----------------------------------------------|---------------------------------|------------------------------------------|----|
| DECEASED                          | 4  | CLICK HERE FOR CUMULATIVE                     | TOTAL FAMILY UNIT MEMBERS       |                                          | 38 |
| CLUB CANCELLED 0 OTHER 44         |    | MEMBERSHIP DATA                               | FAMILY MEMBERS PAYING HALF DUES |                                          | 19 |
|                                   |    |                                               |                                 |                                          |    |
| TOTAL                             | 48 |                                               |                                 |                                          |    |